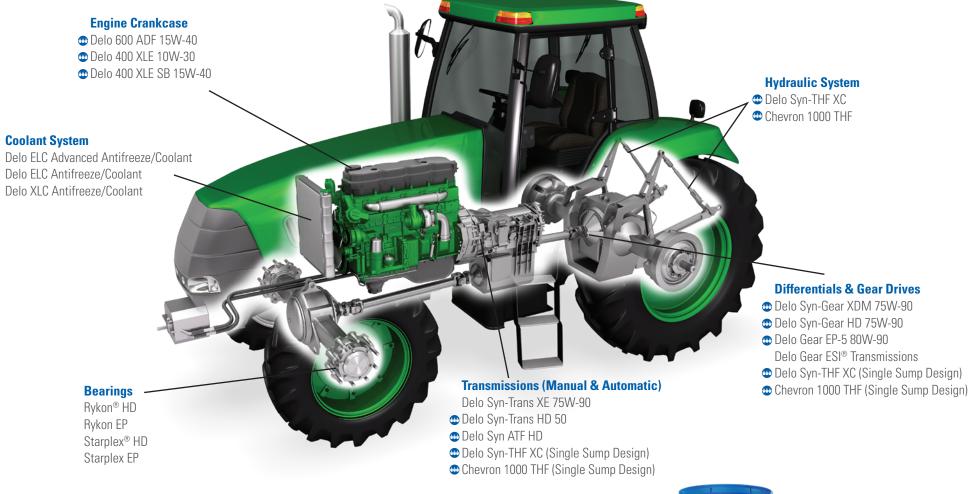

### Chevron Delo® Bumper-to-Bumper Protection for Agricultural Equipment

Available as ISOCLEAN® Certified

These product recommendations provide general guidelines. All manufacturers have different coolant and lubricant requirements and recommendations. It will be important to contact a Chevron representative or refer to the Original Equipment Manufacturer manual to confirm the proper product is used for